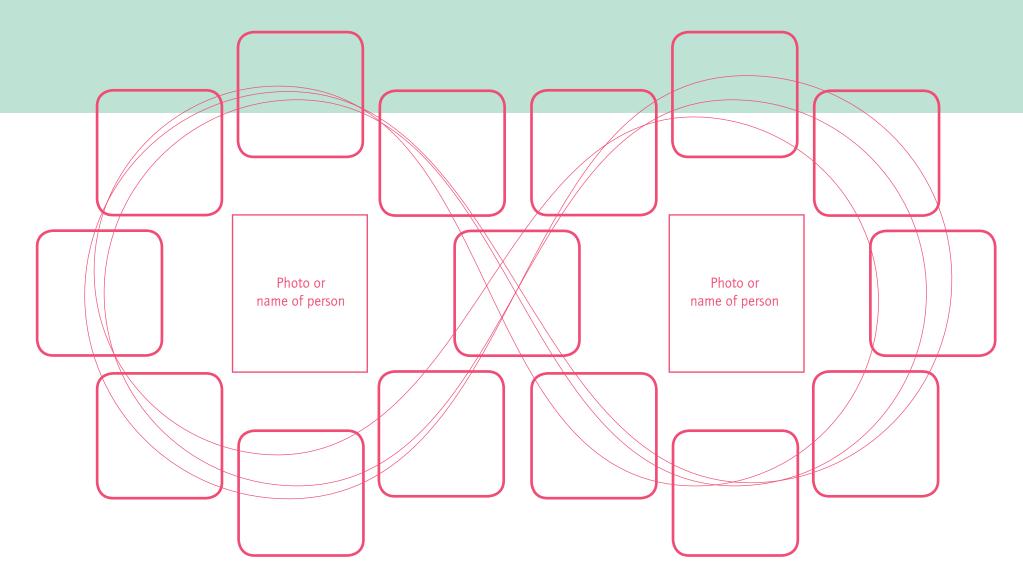

# **Cutting-Circle**

with Angel/Master Symbols by Ingrid Auer

### Tip:

We recommend to enlarge and laminate the pattern before use.

### Instruction:

Think of a burdening situation (person). With the help of a pendulum or the muscle test you find out which 15 Angel/Master Symbols you need for your cutting-circle or decide intuitively. Put down the 15 Angel/Master Symbols in the shape of an eight and read the affirmations carefully. Put your photo or a sheet of paper with your name in the centre of one circle. Put the photo or the name of the person you want to clear a situation with, in the other circle. If you are dealing with a situation, write it down on a sheet of paper and place it in the second circle instead of the photo. Leave the symbols until the situation has changed/improved. You can lay another cutting-circle afterwards.