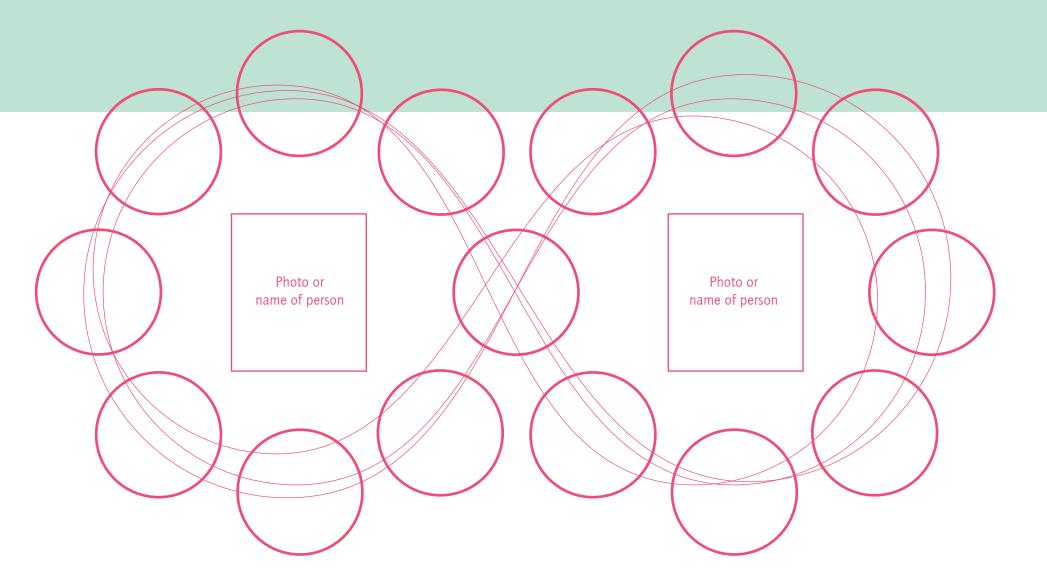

## **Cutting-Circle**

with Angel Combi Symbols by Ingrid Auer

Tip:

We recommend to enlarge and laminate the pattern before use.

### Instruction:

Think of a burdening situation (person). With the help of a pendulum or the muscle test find out which 15 Angel Combi Symbols you need for the cutting circle. You can also decide intuitively. Put the Angel Combi Symbols on the eight circles that have been sketched out and read the corresponding affirmations carefully. Put your photo or a piece of paper with your name in the middle of one circle. In the other circle put the photo or name of the person you want to sort out a problem. If you want to deal with a situation, write it down and use it instead of the photo. Leave the symbols until the situation has changed / improved. You can lay another cutting circle afterwards.