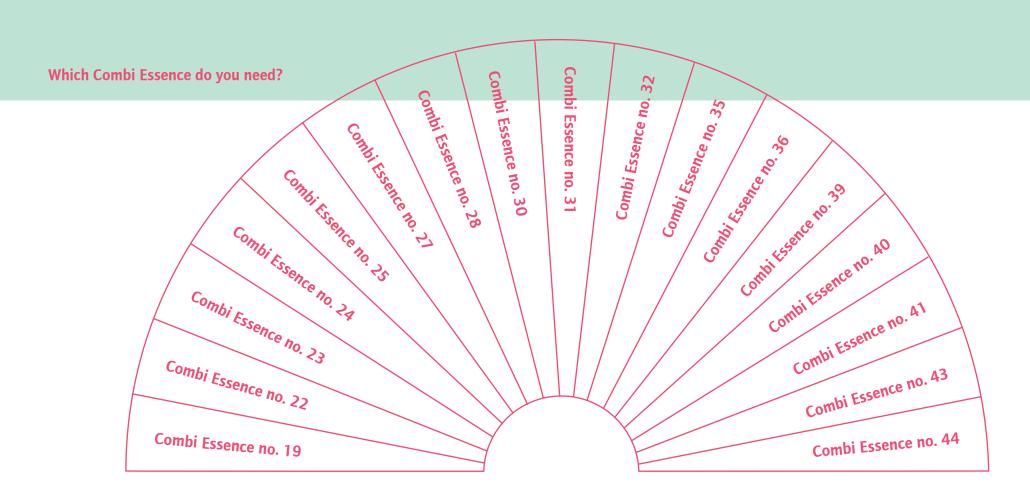

## **Pendulum Table 1: Essences, Aura Essences, Oils**





# **Pendulum Table 2: Angel Essences**



## Pendulum Table 2a: Angel Essences 1–16



# Pendulum Table 2b: Angel Essences 17-32



## Pendulum Table 2c: Angel Essences 33-49



## **Pendulum Table 3: Combi Essences**



#### Pendulum Table 3a: Combi Essences 1—18



#### Pendulum Table 3b: Combi Essences 19-44



#### Pendulum Table 3c: Combi Essences 45-60



**Pendulum Table 4: Combi Oils** 



#### Pendulum Table 4a: Combi Oils 1—19



#### Pendulum Table 4b: Combi Oils 20-41



#### Pendulum Table 4c: Combi Oils 43-60



#### **Pendulum Table 5: Transformation Essences**



## **Pendulum Table 6: Angel Aura Essences**



### **Pendulum Table 7: Master Aura Essences**



# Pendulum Table 8: Application of the Essences



## **Pendulum Table 9: Application of the Oils**



# **Pendulum Table 10: Application of the Aura Essences**



# **Pendulum Table 11: Application – dose**



## **Pendulum Table 12: Mary Magdalene Aura Essences**



### **Pendulum Table 13: Patron Saints Aura Essences**



### **Pendulum Table 14: Goddesses Aura Essences**