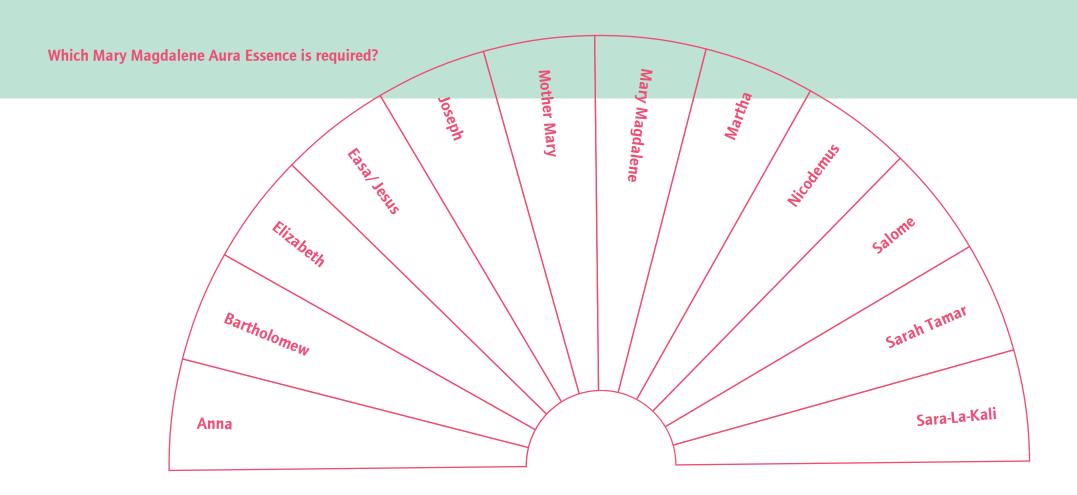

c: Angel Essences 33-49



## **Pendulum Table 3: Combi Essences**



#### Pendulum Table 3a: Combi Essences 1—18



#### Pendulum Table 3b: Combi Essences 19-44



#### Pendulum Table 3c: Combi Essences 45-60



**Pendulum Table 4: Combi Oils** 



#### Pendulum Table 4a: Combi Oils 1—19



#### Pendulum Table 4b: Combi Oils 20-41



#### Pendulum Table 4c: Combi Oils 43-60



#### **Pendulum Table 5: Transformation Essences**



## **Pendulum Table 6: Angel Aura Essences**



### **Pendulum Table 7: Master Aura Essences**



# Pendulum Table 8: Application of the Essences



## **Pendulum Table 9: Application of the Oils**



# **Pendulum Table 10: Application of the Aura Essences**



# **Pendulum Table 11: Application – dose**



## **Pendulum Table 12: Mary Magdalene Aura Essences**



### **Pendulum Table 13: Patron Saints Aura Essences**



### **Pendulum Table 14: Goddesses Aura Essences**