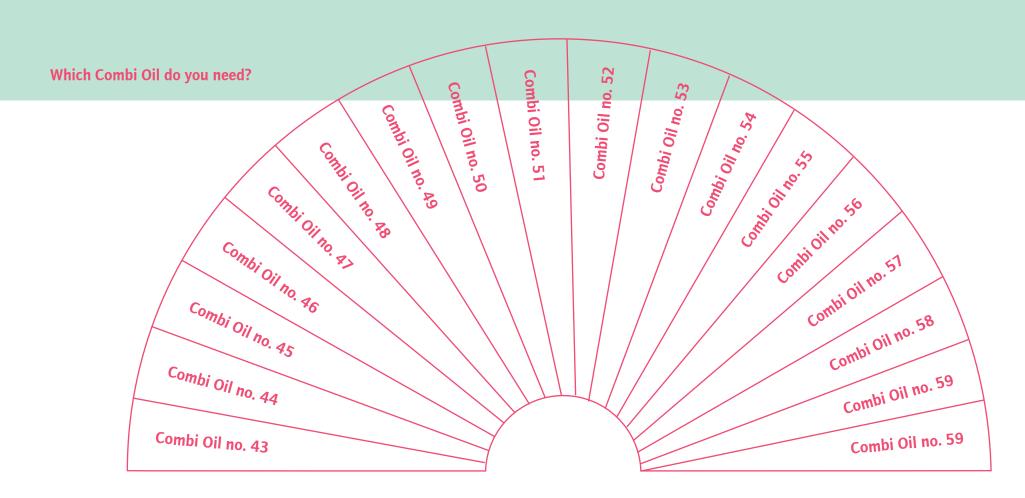

## **Pendulum Table 1: Essences, Aura Essences, Oils**





# **Pendulum Table 2: Angel Essences**



## Pendulum Table 2a: Angel Essences 1–16



# Pendulum Table 2b: Angel Essences 17-32



## Pendulum Table 2c: Angel Essences 33-49



## **Pendulum Table 3: Combi Essences**



#### Pendulum Table 3a: Combi Essences 1—18



#### Pendulum Table 3b: Combi Essences 19-44



#### Pendulum Table 3c: Combi Essences 45-60



**Pendulum Table 4: Combi Oils** 



#### Pendulum Table 4a: Combi Oils 1—19



#### Pendulum Table 4b: Combi Oils 20-41



#### Pendulum Table 4c: Combi Oils 43-60



#### **Pendulum Table 5: Transformation Essences**



## **Pendulum Table 6: Angel Aura Essences**



### **Pendulum Table 7: Master Aura Essences**



# Pendulum Table 8: Application of the Essences



## **Pendulum Table 9: Application of the Oils**



# **Pendulum Table 10: Application of the Aura Essences**



# **Pendulum Table 11: Application – dose**



## **Pendulum Table 12: Mary Magdalene Aura Essences**



### **Pendulum Table 13: Patron Saints Aura Essences**



### **Pendulum Table 14: Goddesses Aura Essences**