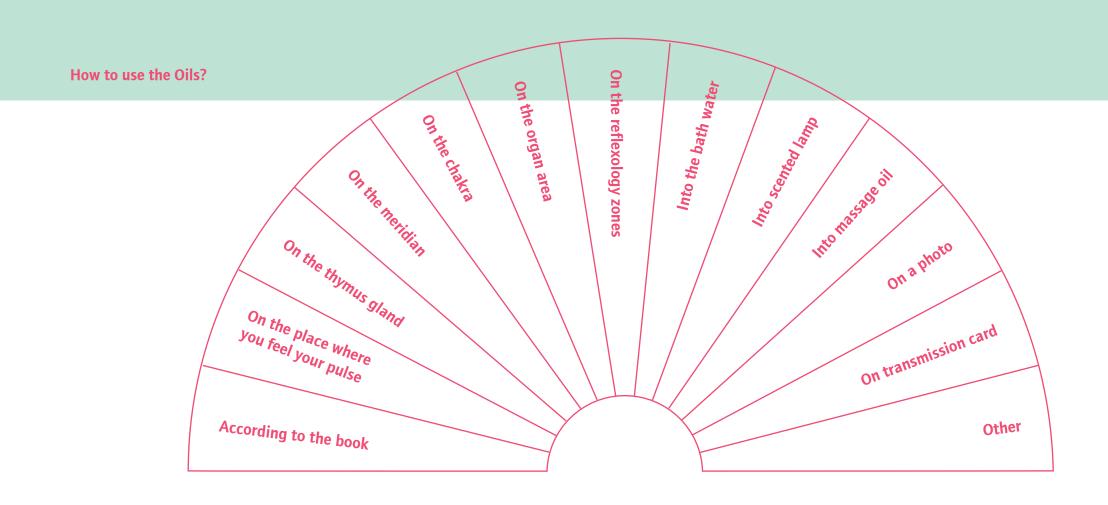

s, Oils**





# **Pendulum Table 2: Angel Essences**



## Pendulum Table 2a: Angel Essences 1–16



# Pendulum Table 2b: Angel Essences 17-32



## Pendulum Table 2c: Angel Essences 33-49



## **Pendulum Table 3: Combi Essences**



#### Pendulum Table 3a: Combi Essences 1—18



#### Pendulum Table 3b: Combi Essences 19-44



#### Pendulum Table 3c: Combi Essences 45-60



**Pendulum Table 4: Combi Oils** 



#### Pendulum Table 4a: Combi Oils 1—19



#### Pendulum Table 4b: Combi Oils 20-41



#### Pendulum Table 4c: Combi Oils 43-60



#### **Pendulum Table 5: Transformation Essences**



## **Pendulum Table 6: Angel Aura Essences**



### **Pendulum Table 7: Master Aura Essences**



# Pendulum Table 8: Application of the Essences



## **Pendulum Table 9: Application of the Oils**



# **Pendulum Table 10: Application of the Aura Essences**



# **Pendulum Table 11: Application – dose**



## **Pendulum Table 12: Mary Magdalene Aura Essences**



### **Pendulum Table 13: Patron Saints Aura Essences**



### **Pendulum Table 14: Goddesses Aura Essences**