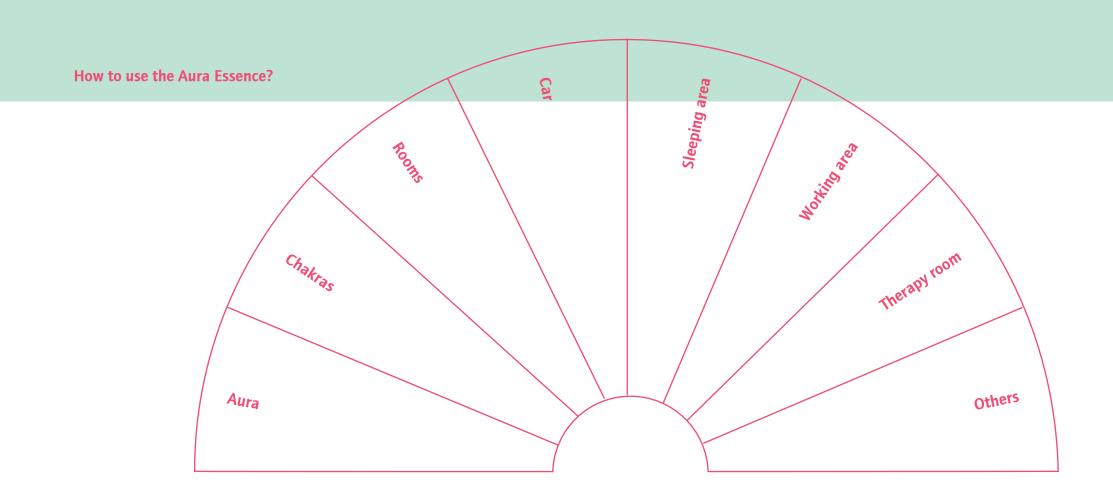

endulum Table 2a: Angel Essences 1–16



# Pendulum Table 2b: Angel Essences 17-32



## Pendulum Table 2c: Angel Essences 33-49



## **Pendulum Table 3: Combi Essences**



#### Pendulum Table 3a: Combi Essences 1—18



#### Pendulum Table 3b: Combi Essences 19-44



#### Pendulum Table 3c: Combi Essences 45-60



**Pendulum Table 4: Combi Oils** 



#### Pendulum Table 4a: Combi Oils 1—19



#### Pendulum Table 4b: Combi Oils 20-41



#### Pendulum Table 4c: Combi Oils 43-60



#### **Pendulum Table 5: Transformation Essences**



## **Pendulum Table 6: Angel Aura Essences**



### **Pendulum Table 7: Master Aura Essences**



# Pendulum Table 8: Application of the Essences



## **Pendulum Table 9: Application of the Oils**



# **Pendulum Table 10: Application of the Aura Essences**



# **Pendulum Table 11: Application – dose**



## **Pendulum Table 12: Mary Magdalene Aura Essences**



### **Pendulum Table 13: Patron Saints Aura Essences**



### **Pendulum Table 14: Goddesses Aura Essences**