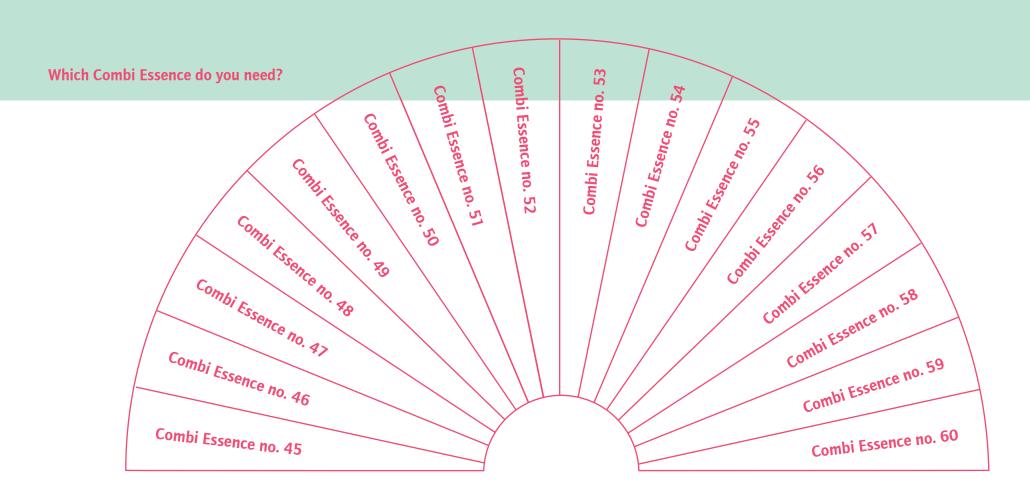

## **Pendulum Table 1: Essences, Aura Essences, Oils**





# **Pendulum Table 2: Angel Essences**



## Pendulum Table 2a: Angel Essences 1–16



# Pendulum Table 2b: Angel Essences 17-32



## Pendulum Table 2c: Angel Essences 33-49



## **Pendulum Table 3: Combi Essences**



#### Pendulum Table 3a: Combi Essences 1—18



#### Pendulum Table 3b: Combi Essences 19-44



#### Pendulum Table 3c: Combi Essences 45-60



**Pendulum Table 4: Combi Oils** 



#### Pendulum Table 4a: Combi Oils 1—19



#### Pendulum Table 4b: Combi Oils 20-41



#### Pendulum Table 4c: Combi Oils 43-60



#### **Pendulum Table 5: Transformation Essences**



## **Pendulum Table 6: Angel Aura Essences**



### **Pendulum Table 7: Master Aura Essences**



# Pendulum Table 8: Application of the Essences



## **Pendulum Table 9: Application of the Oils**



# **Pendulum Table 10: Application of the Aura Essences**



# **Pendulum Table 11: Application – dose**



## **Pendulum Table 12: Mary Magdalene Aura Essences**



### **Pendulum Table 13: Patron Saints Aura Essences**



### **Pendulum Table 14: Goddesses Aura Essences**