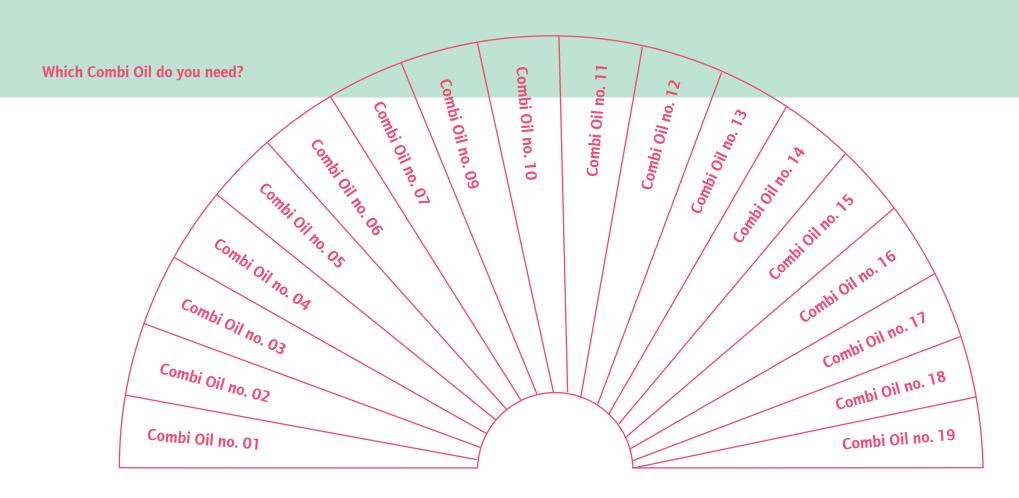

## **Pendulum Table 1: Essences, Aura Essences, Oils**





# **Pendulum Table 2: Angel Essences**



## Pendulum Table 2a: Angel Essences 1–16



# Pendulum Table 2b: Angel Essences 17-32



## Pendulum Table 2c: Angel Essences 33-49



## **Pendulum Table 3: Combi Essences**



#### Pendulum Table 3a: Combi Essences 1—18



#### Pendulum Table 3b: Combi Essences 19-44



#### Pendulum Table 3c: Combi Essences 45-60



**Pendulum Table 4: Combi Oils** 



#### Pendulum Table 4a: Combi Oils 1—19



#### Pendulum Table 4b: Combi Oils 20-41



#### Pendulum Table 4c: Combi Oils 43-60



#### **Pendulum Table 5: Transformation Essences**



## **Pendulum Table 6: Angel Aura Essences**



### **Pendulum Table 7: Master Aura Essences**



# Pendulum Table 8: Application of the Essences



## **Pendulum Table 9: Application of the Oils**



# **Pendulum Table 10: Application of the Aura Essences**



# **Pendulum Table 11: Application – dose**



## **Pendulum Table 12: Mary Magdalene Aura Essences**



### **Pendulum Table 13: Patron Saints Aura Essences**



### **Pendulum Table 14: Goddesses Aura Essences**