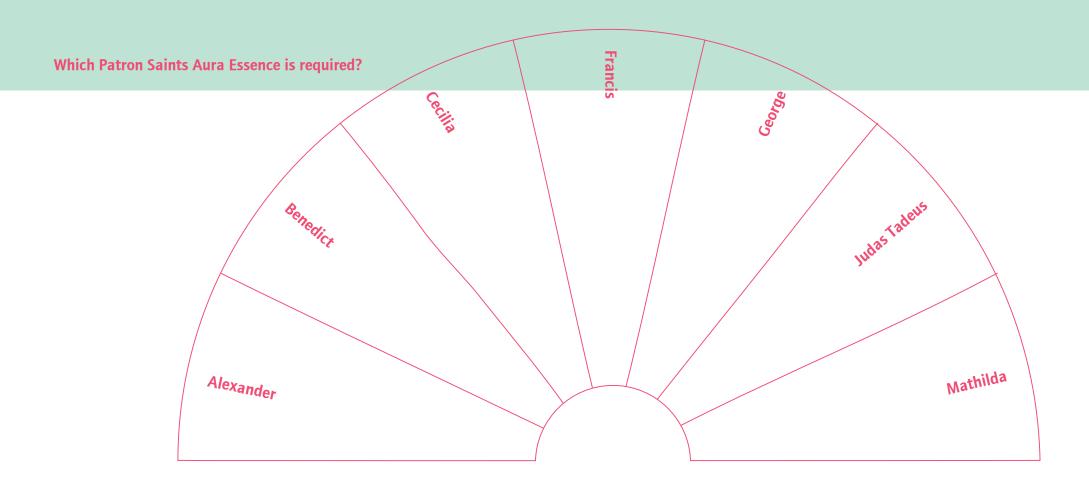

sences**



#### Pendulum Table 3a: Combi Essences 1—18



#### Pendulum Table 3b: Combi Essences 19-44



#### Pendulum Table 3c: Combi Essences 45-60



**Pendulum Table 4: Combi Oils** 



#### Pendulum Table 4a: Combi Oils 1—19



#### Pendulum Table 4b: Combi Oils 20-41



#### Pendulum Table 4c: Combi Oils 43-60



#### **Pendulum Table 5: Transformation Essences**



## **Pendulum Table 6: Angel Aura Essences**



### **Pendulum Table 7: Master Aura Essences**



# Pendulum Table 8: Application of the Essences



## **Pendulum Table 9: Application of the Oils**



# **Pendulum Table 10: Application of the Aura Essences**



# **Pendulum Table 11: Application – dose**



## **Pendulum Table 12: Mary Magdalene Aura Essences**



### **Pendulum Table 13: Patron Saints Aura Essences**



### **Pendulum Table 14: Goddesses Aura Essences**