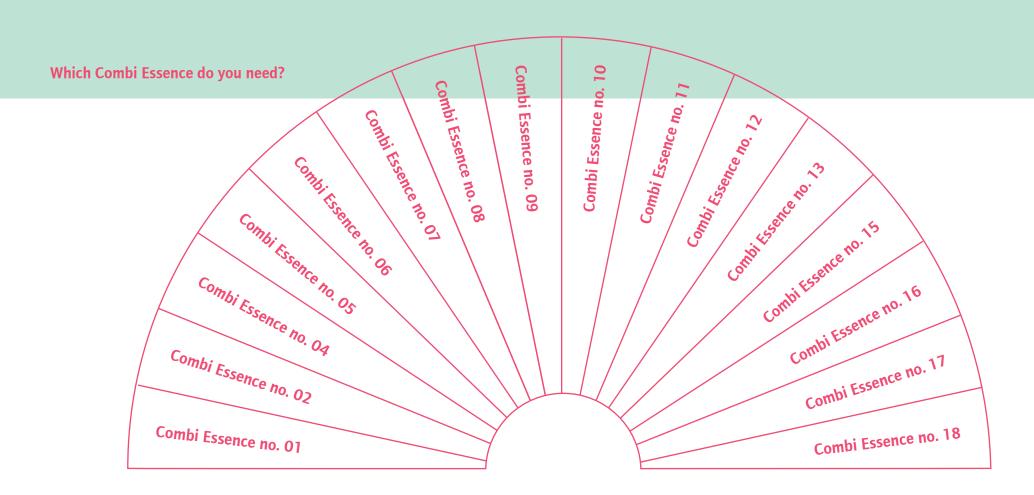

## **Pendulum Table 1: Essences, Aura Essences, Oils**





# **Pendulum Table 2: Angel Essences**



## Pendulum Table 2a: Angel Essences 1–16



# Pendulum Table 2b: Angel Essences 17-32



## Pendulum Table 2c: Angel Essences 33-49



## **Pendulum Table 3: Combi Essences**



#### Pendulum Table 3a: Combi Essences 1—18



#### Pendulum Table 3b: Combi Essences 19-44



#### Pendulum Table 3c: Combi Essences 45-60



**Pendulum Table 4: Combi Oils** 



#### Pendulum Table 4a: Combi Oils 1—19



#### Pendulum Table 4b: Combi Oils 20-41



#### Pendulum Table 4c: Combi Oils 43-60



#### **Pendulum Table 5: Transformation Essences**



## **Pendulum Table 6: Angel Aura Essences**



### **Pendulum Table 7: Master Aura Essences**



# Pendulum Table 8: Application of the Essences



## **Pendulum Table 9: Application of the Oils**



# **Pendulum Table 10: Application of the Aura Essences**



# **Pendulum Table 11: Application – dose**



## **Pendulum Table 12: Mary Magdalene Aura Essences**



### **Pendulum Table 13: Patron Saints Aura Essences**



### **Pendulum Table 14: Goddesses Aura Essences**