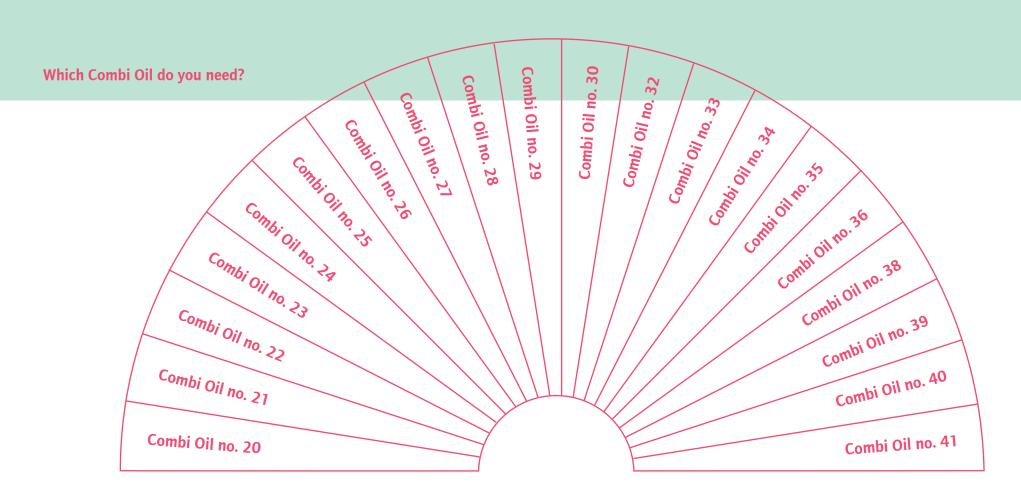

## **Pendulum Table 1: Essences, Aura Essences, Oils**





# **Pendulum Table 2: Angel Essences**



## Pendulum Table 2a: Angel Essences 1–16



# Pendulum Table 2b: Angel Essences 17-32



## Pendulum Table 2c: Angel Essences 33-49



## **Pendulum Table 3: Combi Essences**



#### Pendulum Table 3a: Combi Essences 1—18



#### Pendulum Table 3b: Combi Essences 19-44



#### Pendulum Table 3c: Combi Essences 45-60



**Pendulum Table 4: Combi Oils** 



#### Pendulum Table 4a: Combi Oils 1—19



#### Pendulum Table 4b: Combi Oils 20-41



#### Pendulum Table 4c: Combi Oils 43-60



#### **Pendulum Table 5: Transformation Essences**



## **Pendulum Table 6: Angel Aura Essences**



### **Pendulum Table 7: Master Aura Essences**



# Pendulum Table 8: Application of the Essences



## **Pendulum Table 9: Application of the Oils**



# **Pendulum Table 10: Application of the Aura Essences**



# **Pendulum Table 11: Application – dose**



## **Pendulum Table 12: Mary Magdalene Aura Essences**



### **Pendulum Table 13: Patron Saints Aura Essences**



### **Pendulum Table 14: Goddesses Aura Essences**