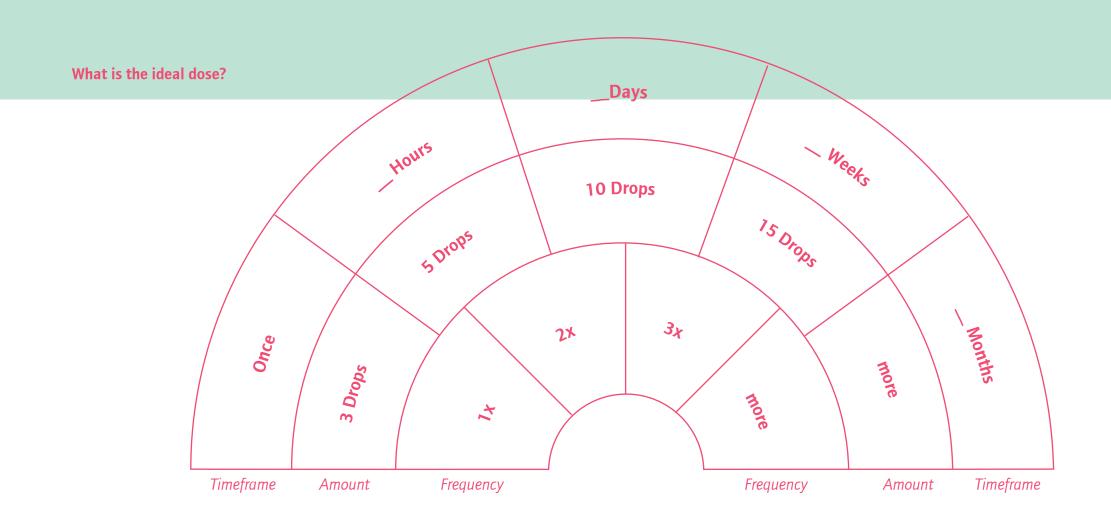

ulum Table 2b: Angel Essences 17-32



## Pendulum Table 2c: Angel Essences 33-49



## **Pendulum Table 3: Combi Essences**



#### Pendulum Table 3a: Combi Essences 1—18



#### Pendulum Table 3b: Combi Essences 19-44



#### Pendulum Table 3c: Combi Essences 45-60



**Pendulum Table 4: Combi Oils** 



#### Pendulum Table 4a: Combi Oils 1—19



#### Pendulum Table 4b: Combi Oils 20-41



#### Pendulum Table 4c: Combi Oils 43-60



#### **Pendulum Table 5: Transformation Essences**



## **Pendulum Table 6: Angel Aura Essences**



### **Pendulum Table 7: Master Aura Essences**



# Pendulum Table 8: Application of the Essences



## **Pendulum Table 9: Application of the Oils**



# **Pendulum Table 10: Application of the Aura Essences**



# **Pendulum Table 11: Application – dose**



## **Pendulum Table 12: Mary Magdalene Aura Essences**



### **Pendulum Table 13: Patron Saints Aura Essences**



### **Pendulum Table 14: Goddesses Aura Essences**