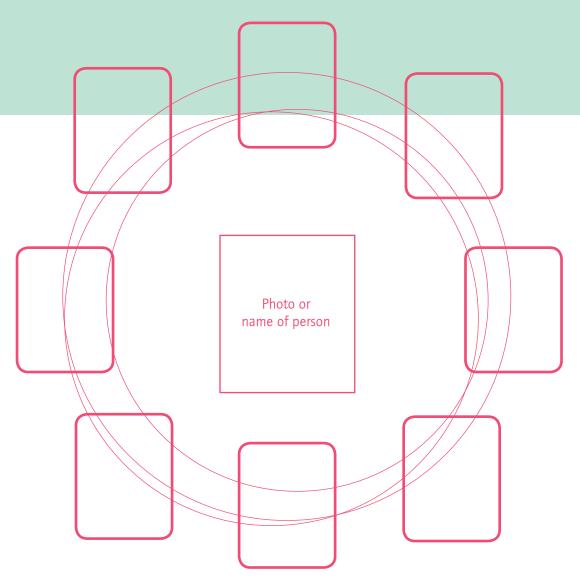

# **Protecting circle**

with Angel/Master Symbol cards by Ingrid Auer

#### Tip:

We recommend to enlarge and laminate the pattern before use.

#### Instruction:

Think of a burdening situation or problem, for which you desire angelic help. Put the symbol cards down in the shape of a fan and draw eight cards. Read the affirmations on the cards carefully. Put these cards in a circle with a photo or sheet of paper with the name of the person you want to help, in the middle. Leave the symbols until the situation has changed/improved. You can lay another protection circle afterwards.